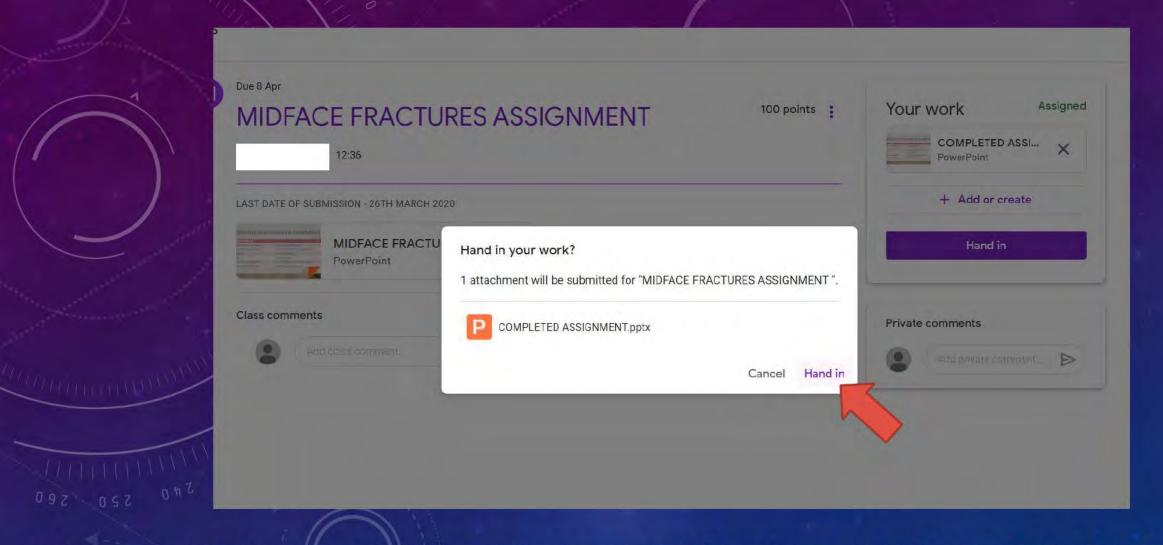

### AFTER UPLOADING THE COMPLETED ASSIGNMENT THE STUDENT WILL CLICKS ON "HAND IN" BUTTON

THE TEACHER CHECKS THE COMPLETED ASSIGNMENT GIVEN BY THE STUDENTS & PUTS MARKS IN THE POINTS SECTION & PUTS COMMENTS ( IF ANY ) --- FINALLY TEACHER CLICKS ON "POST" TO SEND STUDENT HIS RESULT