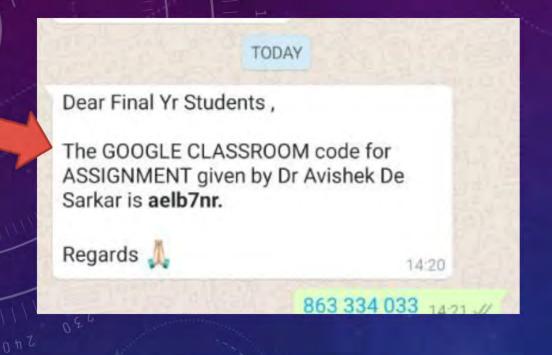

#### THE TEACHER INFORMS THE CLASSROOM CODE TO THE COORDINATORS

THE COORDINATORS SHARE THAT WITH THE SPECIFIC BDS BATCH OF STUDENTS VIA WHATSAPP.