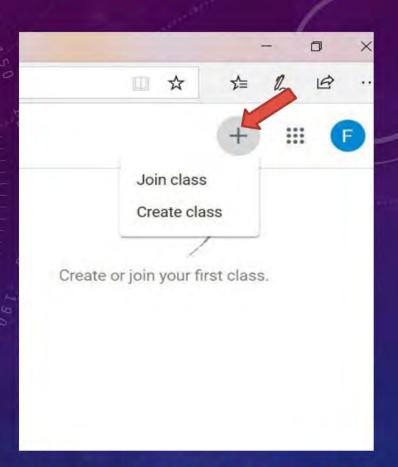

### GOOGLE CLASSROOM - MOOC PLATFORM - STUDENT TUTORIAL



SHORT SESSIONS BY DENTAL EDUCATION UNIT ( DEU )



## SEARCH FOR GOOGLE CLASSROOM AND CLICK ON " GO TO CLASSROOM "



## CREATE AN ACCOUNT IN GOOGLE CLASSROOM USING YOUR GMAIL ID

#### THE TEACHER INFORMS THE CLASSROOM CODE TO THE COORDINATORS





THE COORDINATORS SHARE THAT WITH THE SPECIFIC BDS BATCH OF STUDENTS VIA WHATSAPP.







# CLASSROOM VIA THEIR GMAIL ACCOUNTS & CLICK ON "JOIN A CLASS" BY ENTERING CODE



## PLEASE FIND THE UNIQUE CLASS CODE AT THE UPPER LEFT CORNER ON ENTERING THE CLASSROOM

( ALL COMMUNICATION WILL BE THROUGH THIS CLASS CODE )



THE E-CONTENT (LECTURES / VIDEO LINKS / REFERENCE BOOKS / JOURNALS / CASE SERIES / ASSIGNMENTS ) WILL BE VISIBLE IN THE HOME SCREEN ON OPENING THE CLASSROOM



IN THE CLASSWORK SECTION THE STUDENT WILL BE ABLE TO SEE THE ASSIGNMENT GIVEN BY THE TEACHER. STUDENT WILL DOWNLOAD THE FILE, COMPLETE THE WORK & RE-UPLOAD THE COMPLETED FILE BY THE "ADD YOUR WORK" BUTTON



### AFTER UPLOADING THE COMPLETED ASSIGNMENT THE STUDENT WILL CLICKS ON "HAND IN" BUTTON





THE TEACHER CHECKS THE COMPLETED ASSIGNMENT GIVEN BY THE STUDENTS & PUTS MARKS IN THE POINTS SECTION & PU