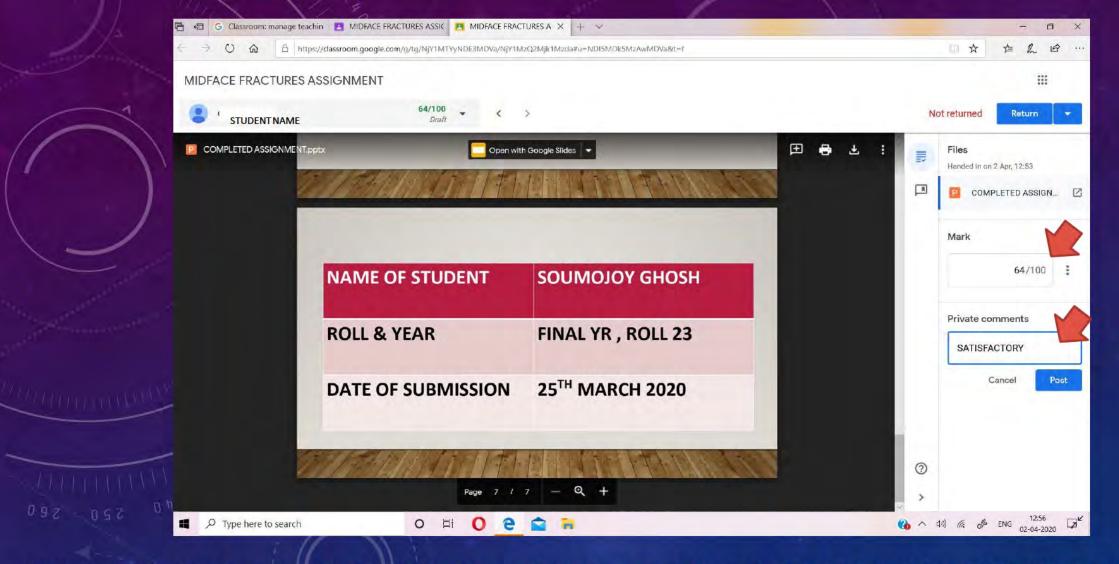

### AFTER UPLOADING THE COMPLETED ASSIGNMENT THE STUDENT WILL CLICKS ON "HAND IN" BUTTON

THE TEACHER CHECKS THE COMPLETED ASSIGNMENT GIVEN BY THE STUDENTS & PUTS MARKS IN THE POINTS SECTION & PUTS COMMENTS ( IF ANY ) --- FINALLY TEACHER CLICKS ON "POST" TO SEND STUDENT HIS RESULT