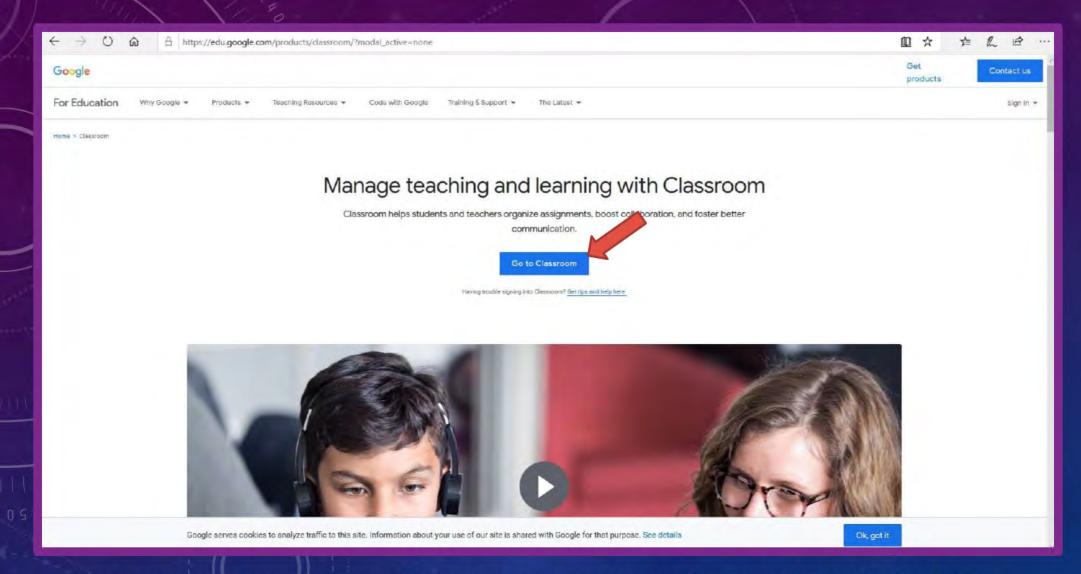

### GOOGLE CLASSROOM - MOOC PLATFORM - STUDENT TUTORIAL



SHORT SESSIONS BY DENTAL EDUCATION UNIT ( DEU )



## SEARCH FOR GOOGLE CLASSROOM AND CLICK ON " GO TO CLASSROOM "



## CREATE AN ACCOUNT IN GOOGLE CLASSROOM USING YOUR GMAIL ID

#### THE TEACHER INFORMS THE CLASSROOM CODE TO THE COORDINATORS





THE COORDINATORS SHARE THAT WITH THE SPECIFIC BDS BATCH OF STUDENTS VIA WHATSAPP.







# CLASSROOM VIA THEIR GMAIL ACCOUNTS & CLICK ON "JOIN A CLASS" BY ENTERING CODE



## PLEASE FIND THE UNIQUE CLASS CODE AT THE UPPER LEFT CORNER ON ENTERING THE CLASSROOM

( ALL COMMUNICATION WILL BE THROUGH THIS CLASS CODE )



THE E-CONTENT (LECTURES / VIDEO LINKS / REFERENCE BOOKS / JOURNALS / CASE SERIES / ASSIGNMENTS ) WILL BE VISIBLE IN THE HOME SCREEN ON OPENING THE CLASSROOM



IN THE CLASSWORK SECTION THE STUDENT WILL BE ABLE TO SEE THE ASSIGNMENT GIVEN BY THE TEACHER. STUDENT WILL DOWNLOAD THE FI