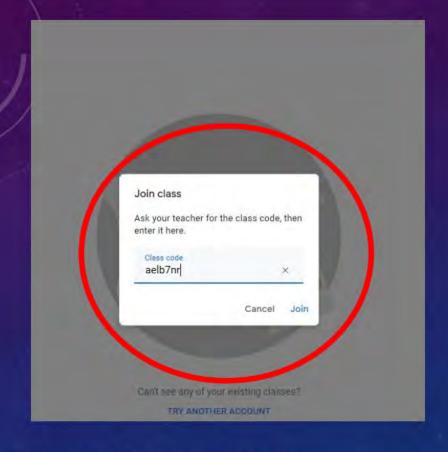

### GOOGLE CLASSROOM - MOOC PLATFORM - STUDENT TUTORIAL



SHORT SESSIONS BY DENTAL EDUCATION UNIT ( DEU )



## SEARCH FOR GOOGLE CLASSROOM AND CLICK ON " GO TO CLASSROOM "



## CREATE AN ACCOUNT IN GOOGLE CLASSROOM USING YOUR GMAIL ID

#### THE TEACHER INFORMS THE CLASSROOM CODE TO THE COORDINATORS





THE COORDINATORS SHARE THAT WITH THE SPECIFIC BDS BATCH OF STUDENTS VIA WHATSAPP.







# CLASSROOM VIA THEIR GMAIL ACCOUNTS & CLICK ON "JOIN A CLASS" BY ENTERING CODE



## PLEASE FIND THE UNIQUE CLASS CODE AT THE UPPER LEFT CORNER ON ENTERING THE CLASSROOM

( ALL COMMUNICATION WILL BE THROUGH THIS CLASS CODE )



THE E-CONTENT (LECTURES / VIDEO LINKS / REFERENCE BOOKS / JOURNALS / CASE SERIES / ASSIGNMENTS ) WILL BE VISIBLE IN THE HOME SCREEN ON OPENING THE CLASSROOM



IN THE CLASSWORK SECTION THE STUDENT WILL BE ABLE TO SEE THE ASSIGNMENT GIVEN BY THE TEACHER. STUDENT WILL DOWNLOAD THE FILE, COMPLETE THE WORK & RE-UPLOAD THE COMPLETED FILE BY THE "ADD YOUR WORK" BUTTON



### AFTER UPLOADING THE COMPLETED ASSIGNMENT THE STUDENT WILL CLICKS ON "HAND IN" BUTTON





THE TEACHER CHECKS THE COMPLETED ASSIGNMENT GIVEN BY THE STUDENTS & PUTS MARKS IN THE POINTS SECTION & PUTS