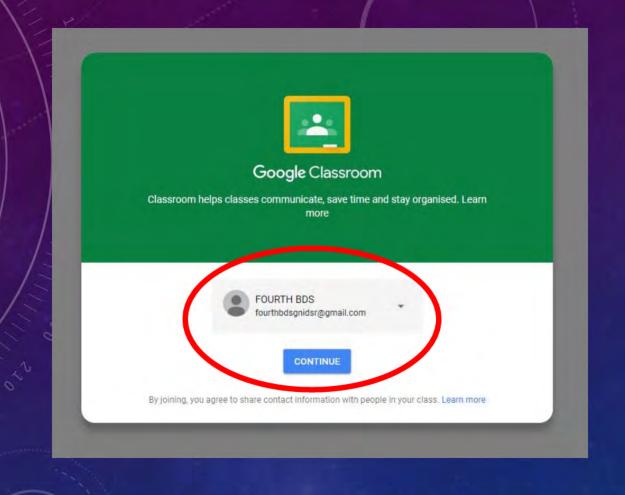

### GOOGLE CLASSROOM - MOOC PLATFORM - STUDENT TUTORIAL



SHORT SESSIONS BY DENTAL EDUCATION UNIT ( DEU )



## SEARCH FOR GOOGLE CLASSROOM AND CLICK ON " GO TO CLASSROOM "



## CREATE AN ACCOUNT IN GOOGLE CLASSROOM USING YOUR GMAIL ID

#### THE TEACHER INFORMS THE CLASSROOM CODE TO THE COORDINATORS





THE COORDINATORS SHARE THAT WITH THE SPECIFIC BDS BATCH OF STUDENTS VIA WHATSAPP.







# CLASSROOM VIA THEIR GMAIL ACCOUNTS & CLICK ON "JOIN A CLASS" BY ENTERING CODE



## PLEASE FIND THE UNIQUE CLASS CODE AT THE UPPER LEFT CORNER ON ENTERING THE CLASSROOM

( ALL COMMUNICATION WILL BE THROUGH THIS CLASS CODE )



THE E-CONTENT (LECTURES / VIDEO LINKS / REFERENCE BOOKS / JOURNALS / CASE SERIES / ASSIGNMENTS ) WILL BE VISIBLE IN THE HOME SCREEN ON OPENING THE CLASSROOM



IN THE CLASSWORK SECTION THE STUDENT WILL BE ABLE TO SEE THE ASSIGNMENT GIVEN BY THE TEACHER. STUDENT WILL DOWNLOAD THE FILE, COMPLETE THE WORK & RE-UPLOAD THE COMPLETED FILE BY THE "ADD YO