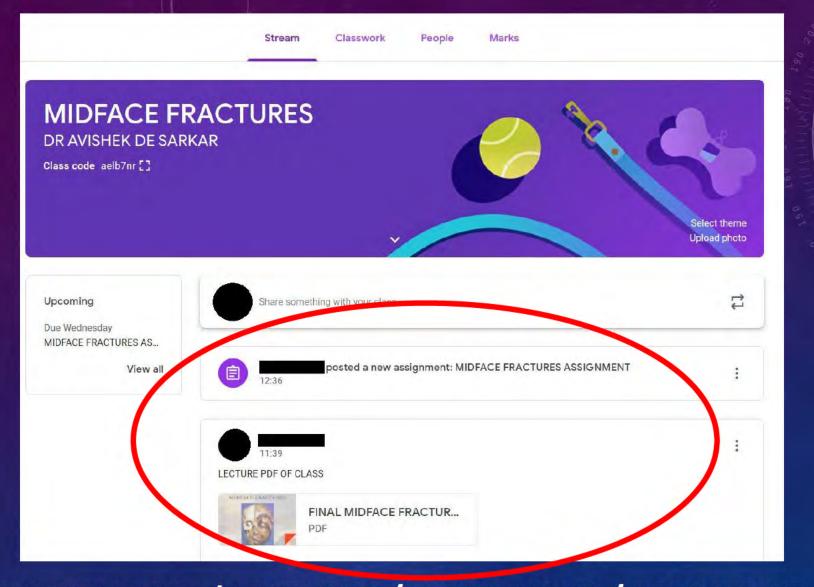

## PLEASE FIND THE UNIQUE CLASS CODE AT THE UPPER LEFT CORNER ON ENTERING THE CLASSROOM

( ALL COMMUNICATION WILL BE THROUGH THIS CLASS CODE )

THE E-CONTENT (LECTURES / VIDEO LINKS / REFERENCE BOOKS / JOURNALS / CASE SERIES / ASSIGNMENTS ) WILL BE VISIBLE IN THE HOME SCREEN ON OPENING THE CLASSROOM