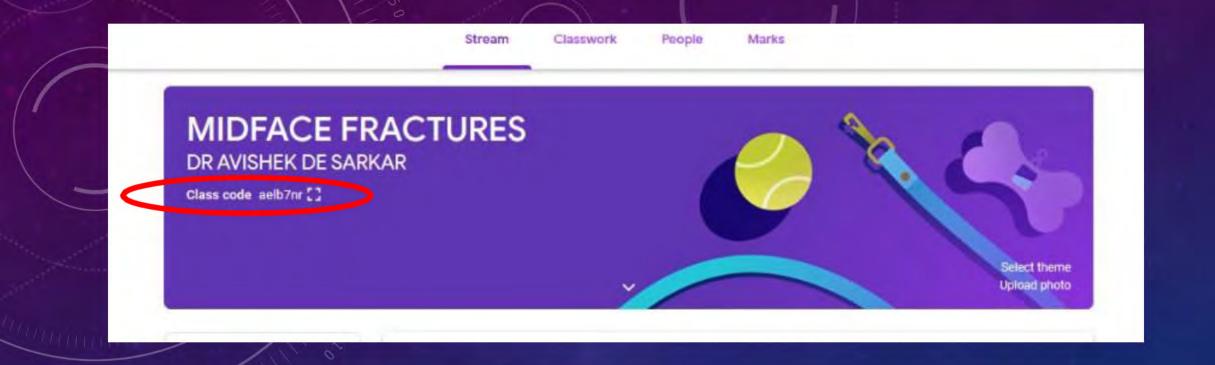

## PLEASE FIND THE UNIQUE CLASS CODE AT THE UPPER LEFT CORNER ON ENTERING THE CLASSROOM

( ALL COMMUNICATION WILL BE THROUGH THIS CLASS CODE )

THE E-CONTENT (LECTURES / VIDEO LINKS / REFERENCE BOOKS / JOURNALS / CASE SERIES / ASSIGNMENTS ) WILL BE VISIBLE IN THE HOME SCREEN ON OPENING THE CLASSROOM