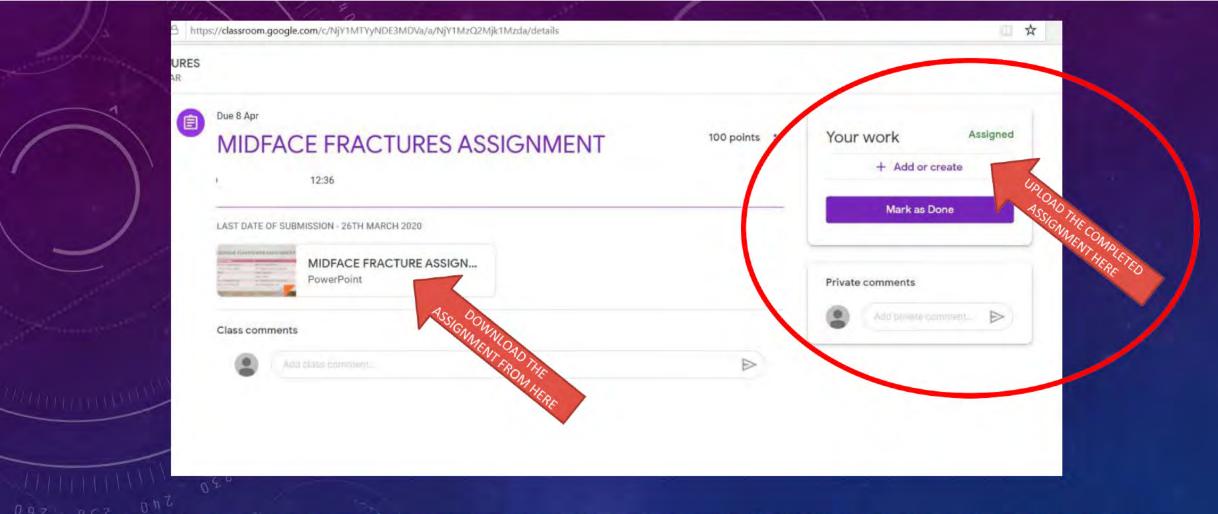

IN THE CLASSWORK SECTION THE STUDENT WILL BE ABLE TO SEE THE ASSIGNMENT GIVEN BY THE TEACHER. STUDENT WILL DOWNLOAD THE FILE, COMPLETE THE WORK & RE-UPLOAD THE COMPLETED FILE BY THE "ADD YOUR WORK" BUTTON