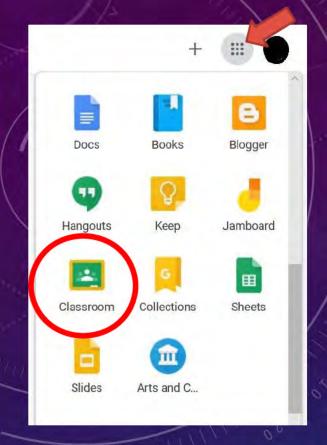

### GOOGLE CLASSROOM - MOOC PLATFORM - STUDENT TUTORIAL



SHORT SESSIONS BY DENTAL EDUCATION UNIT ( DEU )



## SEARCH FOR GOOGLE CLASSROOM AND CLICK ON " GO TO CLASSROOM "



## CREATE AN ACCOUNT IN GOOGLE CLASSROOM USING YOUR GMAIL ID

#### THE TEACHER INFORMS THE CLASSROOM CODE TO THE COORDINATORS





THE COORDINATORS SHARE THAT WITH THE SPECIFIC BDS BATCH OF STUDENTS VIA WHATSAPP.







# CLASSROOM VIA THEIR GMAIL ACCOUNTS & CLICK ON "JOIN A CLASS" BY ENTERING CODE



## PLEASE FIND THE UNIQUE CLASS CODE AT THE UPPER LEFT CORNER ON ENTERING THE CLASSROOM

( ALL COMMUNICATION WILL BE THROUGH THIS CLASS CODE )



THE E-CONTENT (LECTURES / VIDEO LINKS / REFERENCE BOOKS / JOURNALS / CASE SERIES / ASSIGNMENTS ) WILL BE VISIBLE IN THE HOME SCREEN ON OPENING THE CLASSROOM



IN THE CLASSWORK SECTION THE STUDENT WILL BE ABLE TO SEE THE ASSIGNMENT GIVEN BY THE TEACHER. STUDENT WILL DOWNLOAD THE FILE, COMPLETE THE WORK & RE-UPLOAD THE COMPLETED FILE BY THE "ADD YOUR WORK" BUTTON



### AFTER UPLOADING THE COMPLETED ASSIGNMENT THE STUDENT WILL CLICKS ON "HAND IN" BUTTON





THE TEACHER CHECKS THE COMPLETED ASSIGNMENT GIVEN BY THE STUDENTS & PUTS MARKS IN THE POINTS SECTION &